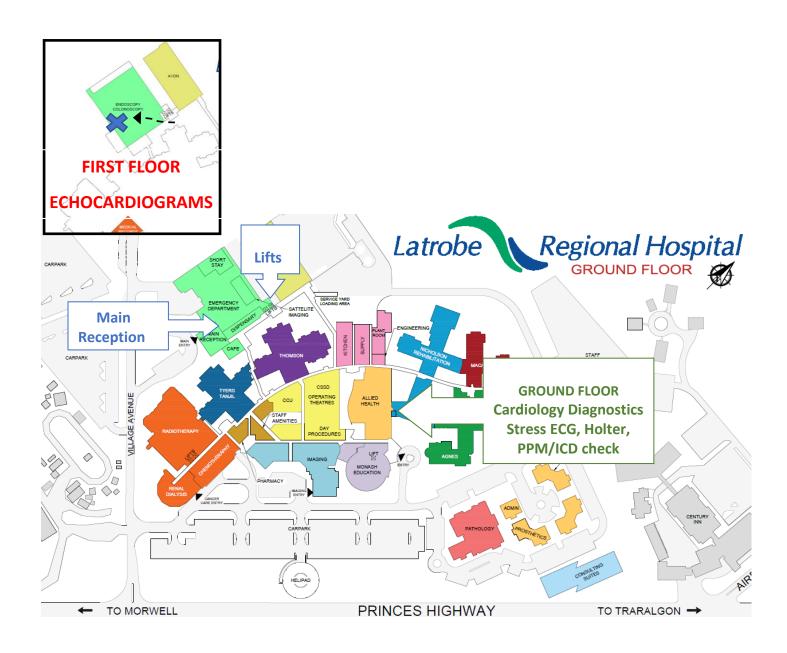

## PLEASE NOTE:

**Echocardiograms** are conducted at the hospital in the Endoscopy Suite. Please enter via the Main Reception and take the lifts to the first floor.

All other test (stress test, holter etc) is performed in Allied health on the ground floor